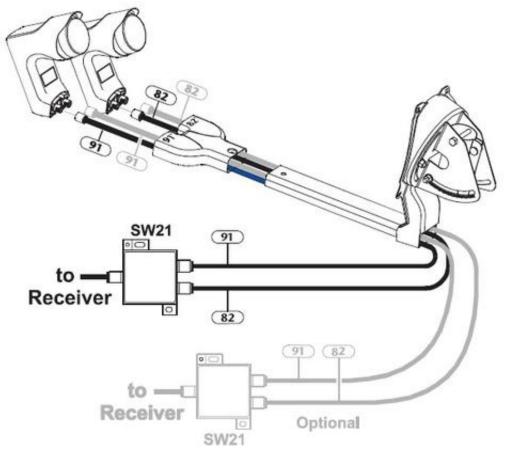

# Download

Bell Satellite Switch Box Installer

Bell Satellite Switch Box Installer

A Check Switch Test is a diagnostic tool used to identify the satellite orbital slots the dish is pointed to and verify which devices are used in the install.

- 1. bell satellite switch installation
- 2. how to install bell satellite receiver

Power Inserter and Power Supply and installation instructions Brand new in box, 12 month.. This information is used to build a matrix, which the receiver uses to determine what information will be loaded in to the EPG.. CanadaSatellite ca Videopath SW-44 (SW44) Multi Switch, SW44, SW44 Switch, 44 Switch, SW44 Multi Switch, SW 44 Multiswitch, Bell SW44 Switch, Dish Network SW44 Multi Switch.. The receiver will check 4 transponders from each orbital slot The transponders checked will vary depending on which slots the receiver is connected to.. The Satellite Shop: Switches - Dish Network KU Band C Band Directv Satellite Dish Heaters Installation Supplies Satellite Tools Cable Grounding Supplies Satellite Tripod Kits Satellite Mounts Connectors Satellite LNB Types Alignment Tools Video Distribution Us American Flag TV Mounts satellite, equipment, receivers, programming.

## bell satellite switch installation

bell satellite switch installation, how to install a bell satellite dish, how to install bell satellite receiver <u>hammond piano serial</u> <u>numbers</u>

This information is used to build a matrix, which the receiver uses to determine what information will be loaded in to the EPG.. First, the test will identify the devices installed by sending a command from the receiver, a 22kHz "ping", to other DiSEqC devices in the installation.. If the matrix is not built properly, there will be issues when switching from channel to channel, or will have missing channels. Unduh Youtube D B I b Blackberry Id

#### Fox Mozilla For Mac

Any DiSEqC devices connected will identify themselves so that the receiver knows what equipment is installed.. Multi-Dish Switch with Power Inserter and Adapter Be the first to review this product.. The receiver will check 4 transponders from each orbital slot The transponders checked will vary depending on which slots the receiver is connected to.. First, the test will identify the devices installed by sending a command from the receiver, a 22kHz "ping", to other DiSEqC devices in the installation.. DiSEqC 2 0 allows for two way communication between receivers, switches and LNBF's for better diagnostics.. If the matrix is not built properly, there will be issues when switching from channel to channel, or will have missing channels.. Any DiSEqC devices connected will identify themselves so that the receiver knows what equipment is installed.. A Check Switch Test is a diagnostic tool used to identify the satellite orbital slots the dish is pointed to and verify which devices are used in the install. 0041d406d9 Linelight + OST Bundle activation.rar