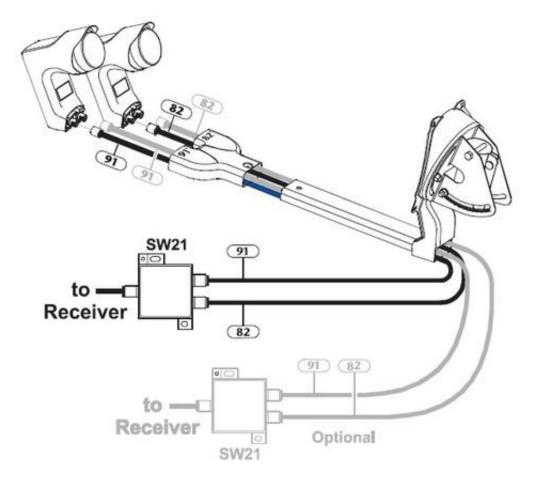

# Download

Bell Satellite Switch Box Installer

Bell Satellite Switch Box Installer

A Check Switch Test is a diagnostic tool used to identify the satellite orbital slots the dish is pointed to and verify which devices are used in the install.

- 1. bell satellite switch installation
- 2. how to install bell satellite receiver

Power Inserter and Power Supply and installation instructions Brand new in box, 12 month.. This information is used to build a matrix, which the receiver uses to determine what information will be loaded in to the EPG.. CanadaSatellite ca Videopath SW-44 (SW44) Multi Switch, SW44, SW44 Switch, 44 Switch, SW44 Multi Switch, SW 44 Multiswitch, Bell SW44 Switch, Dish Network SW44 Multi Switch.. The receiver will check 4 transponders from each orbital slot The transponders checked will vary depending on which slots the receiver is connected to.. The Satellite Shop: Switches - Dish Network KU Band C Band Directv Satellite Dish Heaters Installation Supplies Satellite Tools Cable Grounding Supplies Satellite Tripod Kits Satellite Mounts Connectors Satellite LNB Types Alignment Tools Video Distribution Us American Flag TV Mounts satellite, equipment, receivers, programming.

## bell satellite switch installation

bell satellite switch installation, how to install a bell satellite dish, how to install bell satellite receiver <u>hammond piano serial</u> <u>numbers</u>

This information is used to build a matrix, which the receiver uses to determine what information will be loaded in to the EPG.. First, the test will identify the devices installed by sending a command from the receiver, a 22kHz "ping", to other DiSEqC devices in the installation.. If the matrix is not built properly, there will be issues when switching from channel to channel, or will have missing channels. Unduh Youtube D B I b Blackberry Id

#### Fox Mozilla For Mac

Any DiSEqC devices connected will identify themselves so that the receiver knows what equipment is installed.. Multi-Dish Switch with Power Inserter and Adapter Be the first to review this product.. The receiver will check 4 transponders from each orbital slot The transponders checked will vary depending on which slots the receiver is connected to.. First, the test will identify the devices installed by sending a command from the receiver, a 22kHz "ping", to other DiSEqC devices in the installation.. DiSEqC 2 0 allows for two way communication between receivers, switches and LNBF's for better diagnostics.. If the matrix is not built properly, there will be issues when switching from channel to channel, or will have missing channels.. Any DiSEqC devices connected will identify themselves so that the receiver knows what equipment is installed.. A Check Switch Test is a diagnostic tool used to identify the satellite orbital slots the dish is pointed to and verify which devices are used in the install. 0041d406d9 Linelight + OST Bundle activation.rar